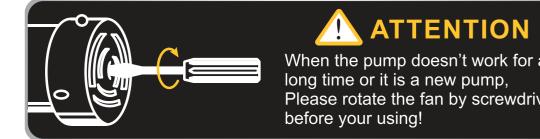

#### Pump body label element

When the pump doesn't work for a long time or it is a new pump, Please rotate the fan by screwdriver

Forbid to hold the pump cable !