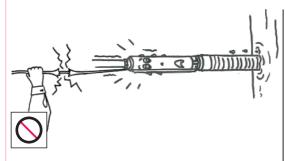

#### Pump body label element

When the pump doesn't work for a long time or it is a new pump, Please rotate the fan by screwdriver

Forbid to hold the pump cable !