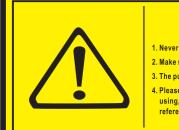

#### Warning label

- 1. Never run the pump empty!
- 2. Make sure to be ground connection!
- 3. The pump must be far away from the child!
- 4. Please read these instructions carefully before using,&keep this manual in a place for future reference!

#### WARNING

- 1. Never run the pump empty !
- 2. Forbid to hold the pump cable !
- 3. Make sure to be ground connection !
- 4. The pump must be far away from the child !
- 5. Please read these instructions carefully before using,&keep this manual in a place for future reference !